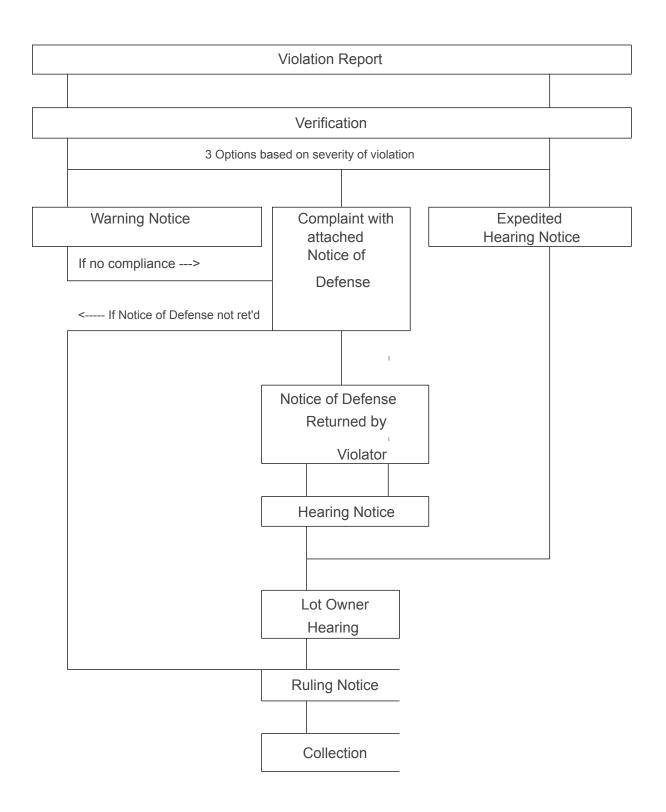

The Enforcement Procedure related to any disciplinary action shall be as indicated below. For enforcement of the Governing Documents related to parking violations unrelated to disciplinary action against the Owner, such as towing, the enforcement procedure may begin at Step 5.

#### STEP 1. INITIATION

If a **Violation Report** is completed by a Lot Owner, Renter/Resident, Board member, Association staff, Architectural Committee member, or another designated representative of the Association, the Violation Report will be verified as set forth in the next Step (2).

#### STEP 2. VERIFICATION

Verification of a Violation Report for non-architectural violations is accomplished by a review of the Association's Governing Documents and/or inspection by Association staff, Board of Directors, appropriate committee or other designated Association representative. Verification of a Violation Report for architectural violations is accomplished by a review of the Association's Governing Documents and/or inspection by the Architectural Committee. Violation shall be defined as an act in direct conflict with the Association's Governing Documents, and/or local, county or state requirements.

#### A. FOR NON-ARCHITECTURAL VIOLATIONS BY OWNERS, RENTERS & GUESTS

- 1. The Owner is ultimately responsible for his Renter(s) or Guest(s). As a Renter or Guest has no standing before the Board, the Association will simply remind the Renter/Guest/Violator of the regulations. The Lot Owner will be officially notified of their Renter/Guest violation as the Owner is the responsible party before the Association. Renters or Guests may be evicted by either the Board or the Lot Owner, without refund, and in serious situations, without opportunity to return.
- 2. The Board has the following three options for enforcing non-architectural violations by Owners:
- a. A Warning Notice is completed by the Association or designated representative and forwarded to the violating Lot Owner, (hereinafter "Violator"). At the discretion of the Board this step may be skipped if, based on the seriousness of the violation, more immediate action is warranted; or
- b. If the violation persists after the Warning Notice has been issued OR if the Board determines to proceed directly to the written complaint, then a **Complaint Notice** will be sent to the Violator, stating a deadline by which to cure the violation; or
- c. If the violation warrants immediate action, an **Expedited Hearing Notice** is sent to the Violator, stating a date, time and place where the Violator may be heard before the Board of Directors.
- 3. If a Complaint Notice or Expedited Hearing Notice is sent to an Owner (Violator), the Owner has three options available to them:
- a. Take immediate action to remedy the problem which caused the Complaint Notice or Expedited Hearing Notice to be sent and report the action taken to the Association Office or the Board.
- b. Return the Notice of Defense/Request for Hearing within ten (10) days of issue, and the Board will send a Hearing Notice to the Violator, setting the date, place and time when the Violator may be heard before the Board.
- c. Not return the Notice of Defense/Request for Hearing within the stated time, and the Violator will be deemed to have waived their right to a hearing. Pursuant to the Association's Bylaws, the Board may make its findings without a hearing and impose the applicable remedies. on the Violator.
- 4. Failure to (1) appear at any hearing, and/or (2) return the Notice of Defense, and/or (3) comply with a written Complaint could result in immediate disciplinary action including, but not limited to, imposition of an Individual Special Assessment, and/or suspension of voting and Common Area privileges, including use of the recreational facilities. The Association must give at least ten (10) days, but no more than thirty (30) days' written notice of the hearing to the Violator before any action is taken, pursuant to *Civil Code §1363* and the Association's Governing Documents.
- 5. When the violation is caused by a Renter or Guest, the following procedures will be taken:
- a. A Warning Notice is completed by the Association Board or designated representative and delivered to the Renter or Guest, (Violator), with a copy to the Lot Owner. The Violator is reminded of their signed agreement to abide by the regulations, and the need to comply immediately.
- b. Should the violation continue, or if the violation is of a serious nature, the Association shall issue a Complaint Notice to the Lot Owner, with a copy to the Renter/Guest/Violator, stating that if the violation is not cured immediately, the Board will ask the Owner to evict the Violator.
- c. Should the violation damage or cause injury to (1) other Lot Owners or their property, (2) Park staff or Park Common Property, the Board will deal only with the Lot Owner.

#### B. FOR ARCHITECTURAL AND LANDSCAPE VIOLATIONS

- **1.** Examples of architectural violations are:
- a. Owner of the property has not submitted the requisite application, related documents and plans and/or the requisite fees to the Architectural Committee, or the Board of Directors, if appropriate, or secured requisite written approval from the Association.
- b. Owner of the property has obtained prior approval but has not complied with the approved final plans and specifications of the proposed work.
- c. Owner has failed to maintain his/her/its Recreational Vehicle Lot and/or landscaping areas which Owner is responsible to maintain.
- 2. The Board has the following three options for enforcing architectural violations:
- A Warning Notice is completed and forwarded to the violating Lot Owner (hereinafter "Violator"). At the discretion of the Board or Association, this step may be skipped, and the Association may proceed directly to a Violation Notice or an Expedited Hearing Notice; or
- If the violation persists after the Warning Notice has been issued OR if the Board determines to proceed directly to a written complaint, then a **Complaint Notice** will be sent to the Violator stating a deadline by which to cure the violation;
- If the violation warrants immediate action, an **Expedited Hearing Notice** is sent to the Violator, stating a date, time and place where the Violator may be heard before the Board of Directors
- 3. If a Complaint is sent and the Violator returns the **Notice of Defense**/ **Request for Hearing** within ten (10) days, a **Hearing Notice** will be sent to the Violator, setting forth the date, place and time upon which the Violator may be heard before the Board of Directors. If a Complaint is sent and the Violator fails to return the **Notice of Defense**/ **Request for Hearing** (or take the necessary action by the deadline given), the Violator will be deemed to have waived his/her/its right to a hearing pursuant to the Association's Bylaws and the Board may make its findings without a hearing and impose applicable remedies
- 4. Failure to: (1) appear at any hearing; and/or (2) return a Notice of Defense; and/or (3) comply with a written Complaint could result in immediate discipline including, but not limited to, imposition of an Individual Special Assessment and/or suspension of voting and Common Area privileges, including use of the recreational facilities. The Association must give at least ten (10) days, but no more than thirty (30) days' written notice of the hearing to the Violator before any action is taken, pursuant to *Civil Code* §1363 and the Association's Governing Documents.

#### STEP 4. LOT OWNER HEARING PROCEDURE

A. Findings of Fact and Recommended Action: The Board of Directors must make specific findings as it relates to the violation of the Governing Documents, noting them on the Lot Owner Hearing Procedure form and Ruling Notice form with the facts which support its decision. The decision of the Association and action recommended/ taken should also be noted on the Lot Owner Hearing Procedure form.

**NOTE**: The Individual Special Assessment structure is detailed in Paragraph 4.D.

- 2. Right and Authority to suspend voting rights, Common Area privileges, use of the recreational facilities and/or any other privilege of any Member or Person deriving rights from any Member for a period not to exceed thirty (30) days for each violation of the Governing Documents and/or for any period during which the Member is delinquent in the payment of any assessment, fine or monetary penalty, or as otherwise provided in the Governing Documents.
- 3. **Self-Help Remedy for Continuing Non-Architectural Violations** If the violation of the Governing Documents continues and can be cured through a self-help remedy, the Board has the right to demand correction of the continuing violation and a date certain upon which a Lot Owner must comply (a reasonable period of time shall be given to the Lot Owner) *via* the Notice of Ruling. The Notice should further indicate that if the Lot Owner fails to comply within the time provided by the Association, the Association would bring the Lot Owner into compliance and charge the cost of same to the Lot Owner as an Individual Special Assessment.
- 4. Self-Help Remedy for Continuing Architectural Violations If it is determined a violation has taken place, the Board of Directors shall make findings of fact and request corrective action (removal, replacement, repair and/or modification) by the Violator. If corrective action is not taken by the Member and the violation can be cured through a self-help remedy, the Ruling Notice shall further indicate that if the Member fails to comply within the time provided, the Board of Directors shall bring the Member into compliance and charge the cost of same to the Member as an Individual Special Assessment. However, any demand letter which requires the Association to go onto a Members' property to rectify the violation should be reviewed and sent by Association's counsel. For example, if a Member's Recreational Vehicle Lot is becoming an eyesore for lack of maintenance, the Association can provide written notice to the violating Member that he/she must provide the appropriate maintenance and that he/she is in violation of the Governing Documents. The Notice would further provide that the Owner has a specific (and reasonable) period of time to correct the deficiency. If the Owner fails to correct said deficiency within the specified time given by the Association, the Association could then proceed with the maintenance and charge the cost to the Lot Owner as an Individual Special Assessment.
- 5. Other Potential Remedies / Sanctions Notwithstanding anything set forth herein, the Board of Directors in its discretion shall have the power to require any other applicable remedy and/or sanction for as long as it deems necessary, provided, however, that said remedy/sanction is in accord with the Association's Governing Documents and law. If the violation is of such a serious nature that potential legal action is contemplated, the Association's general counsel should be consulted for determination whether Internal Dispute Resolution ("IDR") and/or Alternative Dispute Resolution ("ADR") should be offered to the Violator (as well as consideration of other potential remedies)
- C. **Ruling Notice:** Regardless what remedy the Board chooses to take, even if no violation is found, the Association must mail to the Violator a **Ruling Notice** within ten (10) days after the date of hearing. If it is ruled that an Individual Special Assessment shall be imposed against the Violator, then the Board must give notice of the ruling to the Violator and request payment of such assessment within thirty (30) days after the Ruling Notice is mailed. This is to be recorded in the Executive Session minutes or regular minutes, whichever is applicable.